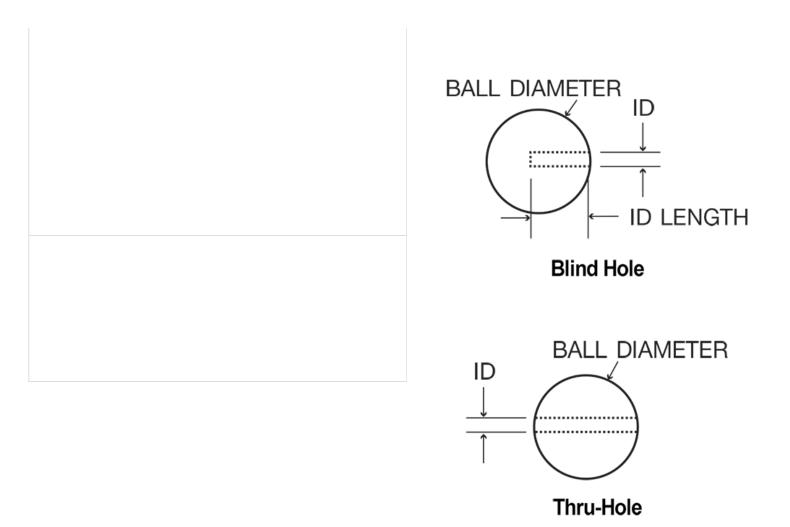

## Drilled Balls - DB3.00 Specifications

| Model           | DB3.00     |
|-----------------|------------|
| Diameter        | .1181"     |
| Inside Diameter | .060/.062" |
| Grade           | 10         |
| ID Length       | .060"      |
| Туре            | blind hole |

## Description

We can supply any of our precision drilled balls with drilled holes, which provides an excellent way to mount the drilled ball in an instrument. ID tolerances down to .0008" drilled entirely through the ball or depth controlled. While we list two sizes, we have many different combinations of drilled balls available for quick delivery in Sapphire, Ruby, Ceramic and Silicon Nitride materials.