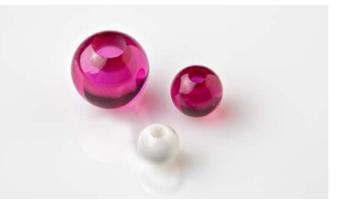

## Description

We can supply any of our precision drilled balls with drilled holes, which provides an excellent way to mount the drilled ball in an instrument. ID tolerances down to .0008" drilled entirely through the ball or depth controlled. While we list two sizes, we have many different combinations of drilled balls available for quick delivery in Sapphire, Ruby, Ceramic and Silicon Nitride materials.